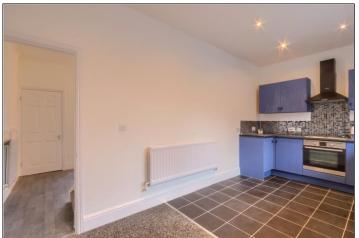

### KITCHEN DINER - 5.1m x 2.64m (16'9" x 8'8")

A modern style fitted kitchen with matt handles and roll edge worktops, integrated electric oven and hob with matt black extractor hood, part tiled walls, cupboard housing the Worcester combi boiler with filter system, plumbing for washing machine, tiled flooring, chrome downlighters, neutrally carpeted dining area, UPVC window and part glazed door.