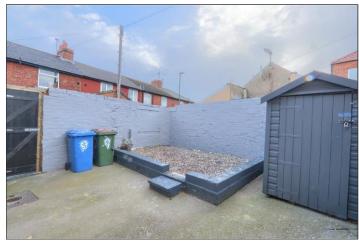

### **REAR COURTYARD STYLE GARDEN**

To the rear there is a westerly facing courtyard style garden with raised gravelled seating area, storage shed, outdoor tap and gated access to the side of the property.