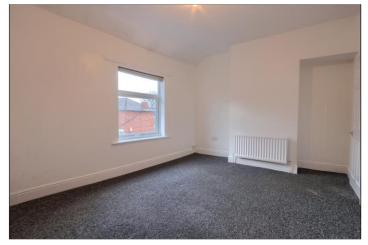

# LIVING ROOM - 5.1m (16'9") reducing to 3.23m (10'7") x 4.2m (13'9") reducing to 2.82m (9'3")

A light and bright spacious room with crisp white walls and neutral carpet, radiator, UPVC window, open staircase to the first floor, and door to the kitchen diner.