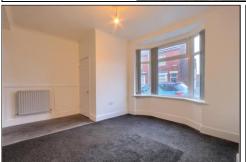

# LIVING ROOM - 5.1m (16'9") reducing to 3.23m (10'7") x 4.2m (13'9") reducing to 2.82m (9'3")

A light and bright spacious room with crisp white walls and neutral carpet, radiator, UPVC window, open staircase to the first floor, and door to the kitchen diner.

### BEDROOM ONE - 5.08m (16'8") reducing to 4.47m (14'8") x 3.35m (11')

A generous size room with neutral décor and grey carpet, radiator, and UPVC window.

### BEDROOM TWO - 3.18m (10'5") reducing to 1.4m (4'7") x 3.48m (11'5") reducing to 2.62m (8'7")

A double room with neutral decoration and grey carpet, radiator, and UPVC window.

**TO VIEW**: Tel: 01642 285041 30-32 Station Road, Redcar, TS10 1AG