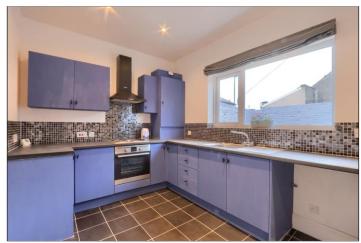

### KITCHEN DINER - 5.1m x 2.64m (16'9" x 8'8")

A modern style fitted kitchen with matt handles and roll edge worktops, integrated electric oven and hob with matt black extractor hood, part tiled walls, cupboard housing the Worcester combi boiler with filter system, plumbing for washing machine, tiled flooring, chrome downlighters, neutrally carpeted dining area, UPVC window and part glazed door.