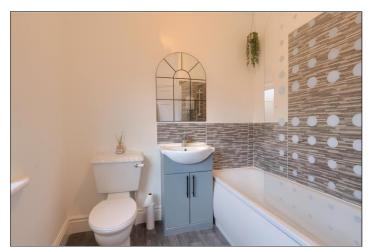

# BATHROOM - 2.18m (7'2") x 2.64m (8'8") reducing to 2.06m (6'9")

A traditional style white suite with over bath electric shower unit, part tiled walls, vanity storage unit, grey vinyl flooring, radiator, and UPVC window.