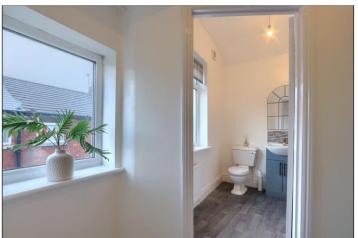

# BATHROOM - 2.18m (7'2") x 2.64m (8'8") reducing to 2.06m (6'9")

A traditional style white suite with over bath electric shower unit, part tiled walls, vanity storage unit, grey vinyl flooring, radiator, and UPVC window.