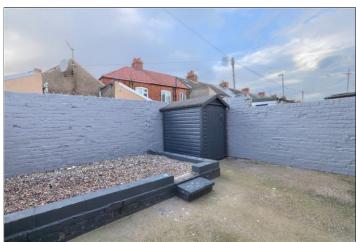

### **REAR COURTYARD STYLE GARDEN**

To the rear there is a westerly facing courtyard style garden with raised gravelled seating area, storage shed, outdoor tap and gated access to the side of the property.