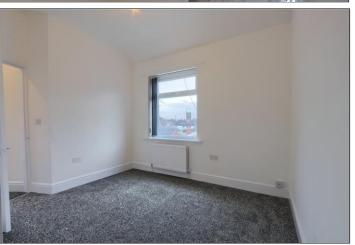

### BEDROOM ONE - 5.08m (16'8") reducing to 4.47m (14'8") x 3.35m (11')

A generous size room with neutral décor and grey carpet, radiator, and UPVC window.

### BEDROOM TWO - 3.18m (10'5") reducing to 1.4m (4'7") x 3.48m (11'5") reducing to 2.62m (8'7")

A double room with neutral decoration and grey carpet, radiator, and UPVC window.

**TO VIEW**: Tel: 01642 285041 30-32 Station Road, Redcar, TS10 1AG