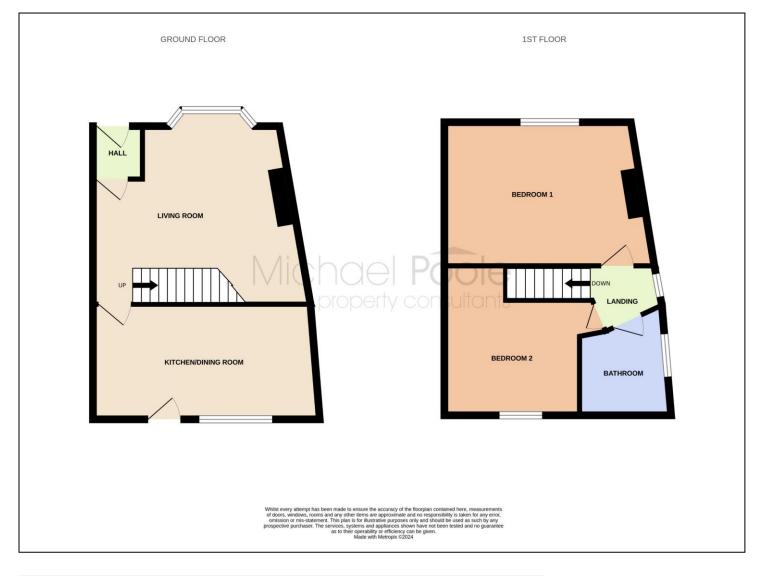

### **GROUND FLOOR**

### HALL - 1.17m x 1.22m (3'10" x 4')

Part glazed UPVC entrance door, grey oak vinyl flooring and door to the living room.

# LIVING ROOM - 5.1m (16'9") reducing to 3.23m (10'7") x 4.2m (13'9") reducing to 2.82m (9'3")

A light and bright spacious room with crisp white walls and neutral carpet, radiator, UPVC window, open staircase to the first floor, and door to the kitchen diner.

### KITCHEN DINER - 5.1m x 2.64m (16'9" x 8'8")

A modern style fitted kitchen with matt handles and roll edge worktops, integrated electric oven and hob with matt black extractor hood, part tiled walls, cupboard housing the Worcester combi boiler with filter system, plumbing for washing machine, tiled flooring, chrome downlighters, neutrally carpeted dining area, UPVC window and part glazed door.

### **FIRST FLOOR**

### BEDROOM ONE - 5.08m (16'8") reducing to 4.47m (14'8") x 3.35m (11')

A generous size room with neutral décor and grey carpet, radiator, and UPVC window.

### BEDROOM TWO - 3.18m (10'5") reducing to 1.4m (4'7") x 3.48m (11'5") reducing to 2.62m (8'7")

A double room with neutral decoration and grey carpet, radiator, and UPVC window.

**TO VIEW**: Tel: 01642 285041 30-32 Station Road, Redcar, TS10 1AG

# BATHROOM - 2.18m (7'2") x 2.64m (8'8") reducing to 2.06m (6'9")

A traditional style white suite with over bath electric shower unit, part tiled walls, vanity storage unit, grey vinyl flooring, radiator, and UPVC window.