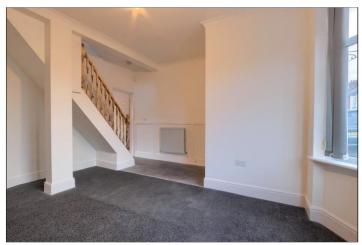

# LIVING ROOM - 5.1m (16'9") reducing to 3.23m (10'7") x 4.2m (13'9") reducing to 2.82m (9'3")

A light and bright spacious room with crisp white walls and neutral carpet, radiator, UPVC window, open staircase to the first floor, and door to the kitchen diner.