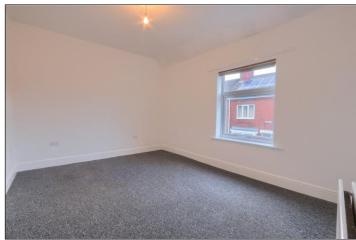

### BEDROOM ONE - 5.08m (16'8") reducing to 4.47m (14'8") x 3.35m (11')

A generous size room with neutral décor and grey carpet, radiator, and UPVC window.

### BEDROOM TWO - 3.18m (10'5") reducing to 1.4m (4'7") x 3.48m (11'5") reducing to 2.62m (8'7")

A double room with neutral decoration and grey carpet, radiator, and UPVC window.

**TO VIEW**: Tel: 01642 285041 30-32 Station Road, Redcar, TS10 1AG