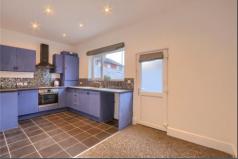

### KITCHEN DINER - 5.1m x 2.64m (16'9" x 8'8")

A modern style fitted kitchen with matt handles and roll edge worktops, integrated electric oven and hob with matt black extractor hood, part tiled walls, cupboard housing the Worcester combi boiler with filter system, plumbing for washing machine, tiled flooring, chrome downlighters, neutrally carpeted dining area, UPVC window and part glazed door.