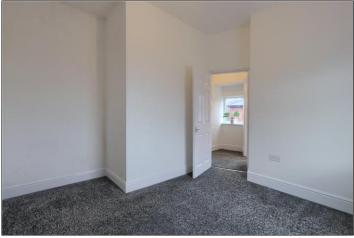

### BEDROOM ONE - 5.08m (16'8") reducing to 4.47m (14'8") x 3.35m (11')

A generous size room with neutral décor and grey carpet, radiator, and UPVC window.

### BEDROOM TWO - 3.18m (10'5") reducing to 1.4m (4'7") x 3.48m (11'5") reducing to 2.62m (8'7")

A double room with neutral decoration and grey carpet, radiator, and UPVC window.

**TO VIEW**: Tel: 01642 285041 30-32 Station Road, Redcar, TS10 1AG