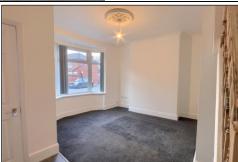

# LIVING ROOM - 5.1m (16'9") reducing to 3.23m (10'7") x 4.2m (13'9") reducing to 2.82m (9'3")

A light and bright spacious room with crisp white walls and neutral carpet, radiator, UPVC window, open staircase to the first floor, and door to the kitchen diner.

### BEDROOM ONE - 5.08m (16'8") reducing to 4.47m (14'8") x 3.35m (11')

A generous size room with neutral décor and grey carpet, radiator, and UPVC window.

### BEDROOM TWO - 3.18m (10'5") reducing to 1.4m (4'7") x 3.48m (11'5") reducing to 2.62m (8'7")

A double room with neutral decoration and grey carpet, radiator, and UPVC window.

**TO VIEW**: Tel: 01642 285041 30-32 Station Road, Redcar, TS10 1AG